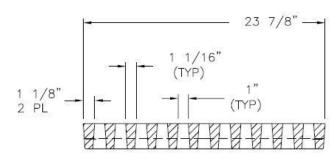

# 6957 Trench Grate

**SECTION** 

#### Manufacturer

Grate Material: Gray Iron (CL35)

Design Load: Heavy Duty
Coating: Undipped
Open Area: 211 SQ IN
Certification: ASTM A48
Country of Origin: USA

DISCLAIMER - The customer and the customer architects, engineers, consultants, and other professionals are completely responsible for the selection installation and maintenance of any product purchased from Trench Drain Supply and/or its manufacturers. TRENCH DRAIN SUPPLY MAKES NO WARRANTY, EXPRESS OR IMPLIED, AS TO THE SUITABILITY, DESIGN, MERCHANTIBILITY, OR FITNESS OF THE PRODUCT FOR CUSTOMERS APPLICATION. The drawing and information provided remain the property and copyright of the manufacturer listed. The manufacturer reserves the right to modify specification without notice.