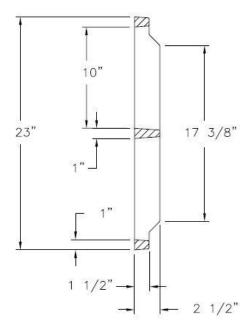

# 6957 Trench Grate

**SECTION** 

#### Manufacturer

Grate Material: Gray Iron (CL35)

Design Load: Heavy Duty
Coating: Undipped
Open Area: 211 SQ IN
Certification: ASTM A48
Country of Origin: USA

DISCLAIMER - The customer and the customer architects, engineers, consultants, and other professionals are completely responsible for the selection installation and maintenance of any product purchased from Trench Drain Supply and/or its manufacturers. TRENCH DRAIN SUPPLY MAKES NO WARRANTY, EXPRESS OR IMPLIED, AS TO THE SUITABILITY, DESIGN, MERCHANTIBILITY, OR FITNESS OF THE PRODUCT FOR CUSTOMERS APPLICATION. The drawing and information provided remain the property and copyright of the manufacturer listed. The manufacturer reserves the right to modify specification without notice.