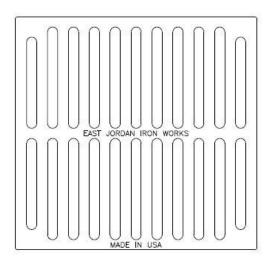

# 6957 Trench Grate

**SECTION** 

#### Manufacturer

Grate Material: Gray Iron (CL35)

Design Load: Heavy Duty
Coating: Undipped
Open Area: 211 SQ IN
Certification: ASTM A48
Country of Origin: USA

DISCLAIMER - The customer and the customer architects, engineers, consultants, and other professionals are completely responsible for the selection installation and maintenance of any product purchased from Trench Drain Supply and/or its manufacturers. TRENCH DRAIN SUPPLY MAKES NO WARRANTY, EXPRESS OR IMPLIED, AS TO THE SUITABILITY, DESIGN, MERCHANTIBILITY, OR FITNESS OF THE PRODUCT FOR CUSTOMERS APPLICATION. The drawing and information provided remain the property and copyright of the manufacturer listed. The manufacturer reserves the right to modify specification without notice.